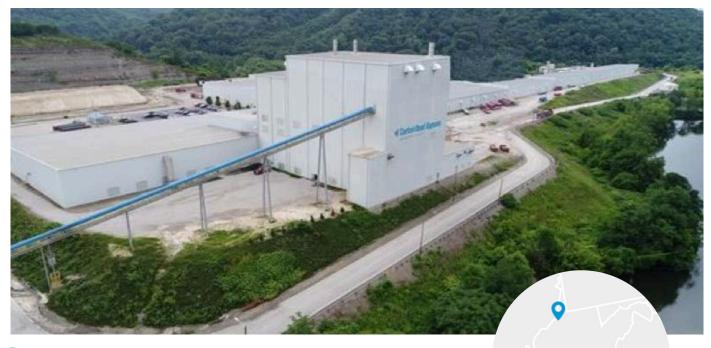

# CERTAINTEED GYPSUM MOUNDSVILLE, WV

• CertainTeed Drywall (3/8's to 5/8's, all lengths from 8' to 16' and 48" wide and 54"wide), Type X and C products, Abuse and High Impact Resistant, 1/2" and 5/8's 5/8" FireLITE - all lengths

### **ADDRESS**

9622 Energy Rd Proctor, WV 26055

PHONE

304-843-3000

PLANT MANAGER Greg Kibert

Scan QR code for job opportunities or visit us at:

saint-gobain-northamerica.com