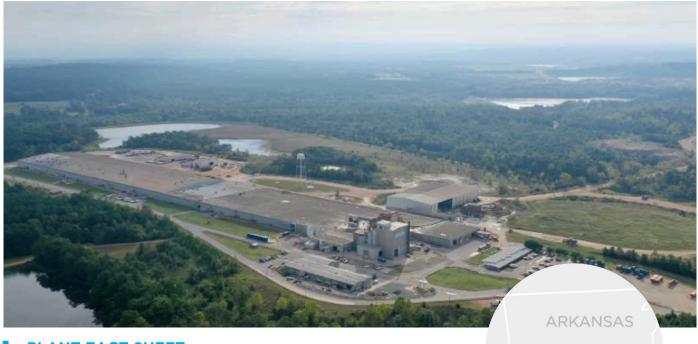

# CERTAINTEED GYPSUM NASHVILLE, AR

## **ADDRESS**

794 State Hwy 369 N Nashville, AR 71852

PHONE

870-845-1055

PLANT MANAGER Chris Holder

Scan QR code for job opportunities or visit us at:

saint-gobain-northamerica.com